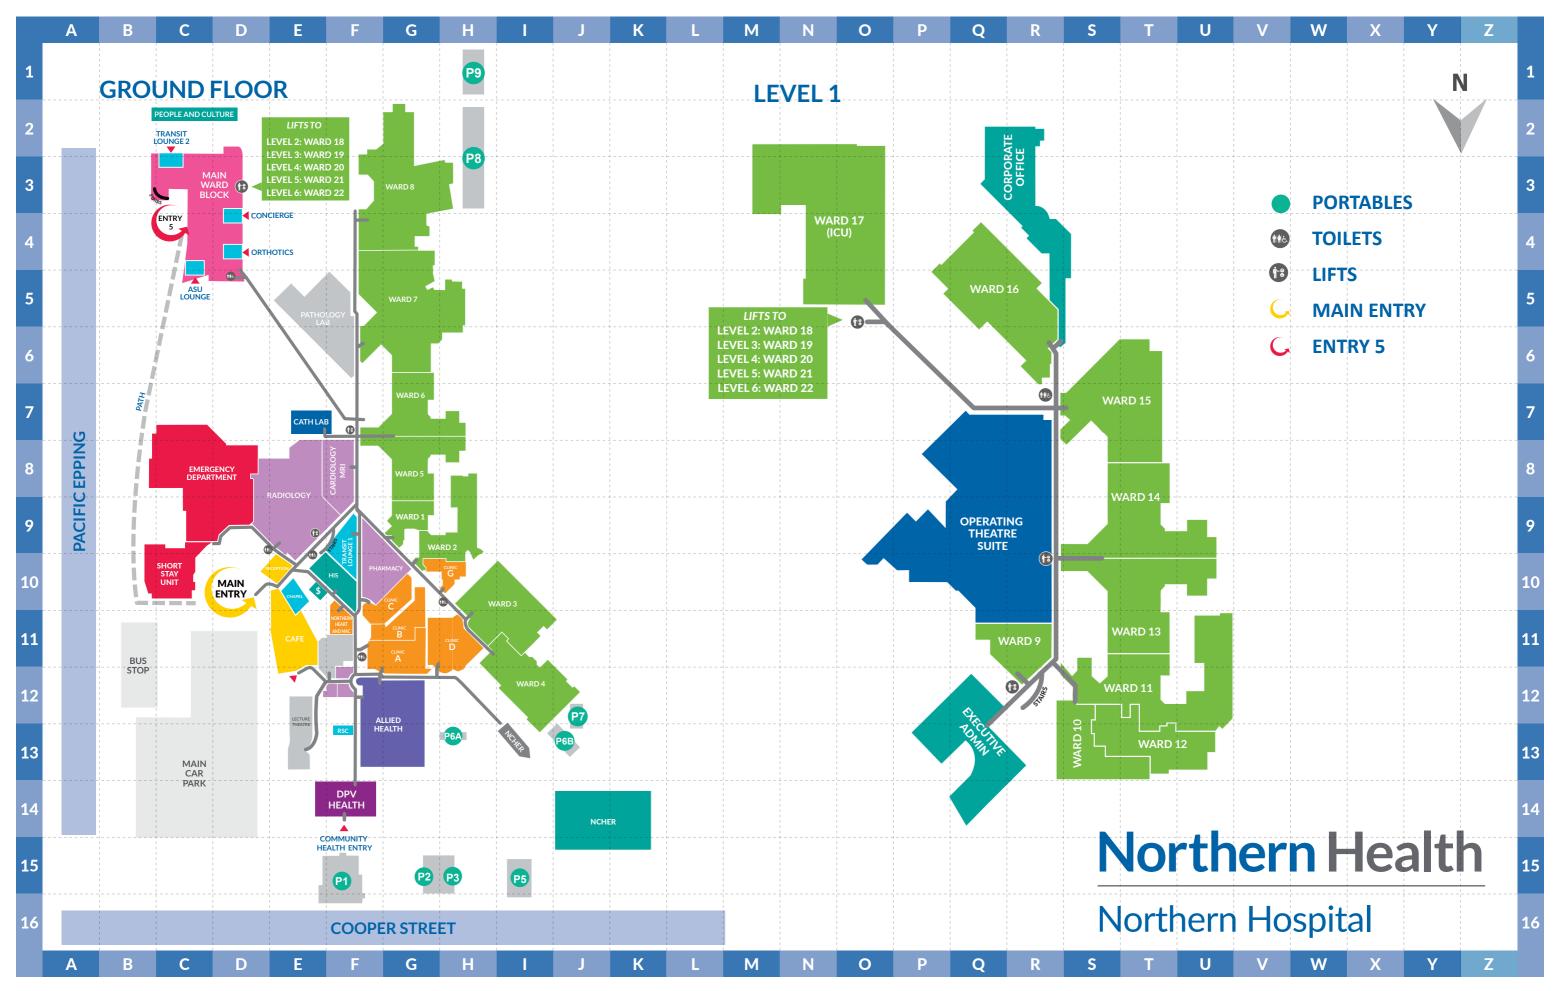

# Northern Hospital Wayfinding Map

| AREA            | LOCATION |  |
|-----------------|----------|--|
| EMERGENCY       | D8       |  |
| Short Stay Unit | C10      |  |

Wound Clinic

| MEDICAL IMAGING  |    |
|------------------|----|
| СТ               | E9 |
| MRI              | F8 |
| Nuclear Medicine | E9 |
| Ultrasound       | E9 |
| X-Ray            | E9 |

### SPECIALIST CLINICS

| Cardiology Outpatients | F11 |
|------------------------|-----|
| Specialist Clinic A    | G12 |
| Specialist Clinic B    | G11 |
| Specialist Clinic C    | G11 |
| Specialist Clinic D    | H12 |
| Specialist Clinic G    | H10 |

#### WARDS

| Ward 1 (Day Oncology)<br>Ward 2 | G9  |
|---------------------------------|-----|
| Mard 2                          |     |
| vvaru z                         | H10 |
| Ward 3                          | H11 |
| Ward 4                          | 112 |
| Ward 5                          | G8  |
| Ward 6                          | G7  |
| Ward 7 (NPU)                    | G5  |
| Ward 8 (NPU)                    | G3  |
| Ward 9 (Day Procedure)          | R11 |
| Ward 10 (Birthing Suite)        | S13 |
| Ward 11                         | S12 |
| Ward 12 (Neonatal)              | T13 |
| Ward 13                         | T10 |
| Ward 14                         | Т9  |
| Ward 15                         | S7  |
| Ward 16                         | R6  |
| Ward 17 (ICU)                   | O5  |
| Ward 18                         | D3  |
| Ward 19                         | D3  |
| Ward 20                         | D3  |
| Ward 21                         | D3  |
| Ward 22                         | D3  |

| AREA                                            | LOCATION    | AREA                |
|-------------------------------------------------|-------------|---------------------|
| Aboriginal Support Unit Lounge (opening soon)   | C4          | <b>DPV HEALTH</b>   |
| Café                                            | E11         |                     |
| Cardiac Catheter Laboratory                     | F7          | ALLIED HEALTH       |
| Cardiology                                      | F8          | Hand Therapy        |
| Cashier                                         | E10         | Nutrition & Dieteti |
| Chapel                                          | E10         | Occupational Thera  |
| Concierge                                       | D4          | Physiotherapy       |
| Corporate Office                                | R3          | Podiatry High Risk  |
| Department of Anaesthesia                       | Q12         | Social Work         |
| Engineering Administration                      | F4          | Speech Pathology    |
| Executive Administration                        | Q13         | Stomal Therapy      |
| Health Information Services                     | F10         |                     |
| In Centre Dialysis Unit                         | 112         | PORTABLES           |
| Infection Prevention                            | R7          | Ambulatory and Co   |
| Lecture Theatre                                 | E12         | DPV Health - East   |
| Library                                         | E13         | DPV Health - West   |
| Maternity Assessment Centre                     | F11         | ICT Department      |
| Medical Education Unit                          | E13         | Renal Services      |
| Narrun Wilip-giin (Aboriginal Support Unit)     | G13         | Transcultural and L |
| Northern Centre for Health Education & Research | (NCHER) J14 |                     |
| Northern Health Foundation                      | E10         |                     |
| Northern Pathology Collection                   | F12         |                     |
| Northern Pathology Laboratory                   | F6          |                     |
| Operating Theatre Suite                         | Q9          |                     |
| Orthotics                                       | D4          |                     |
| Pastoral Care                                   | E10         |                     |
| People and Culture                              | C2          |                     |
| Pharmacy                                        | G10         |                     |
| Reception                                       | E10         |                     |
| Respiratory Lab                                 | F12         |                     |
| Rehab Supply Centre                             | F13         |                     |
| Supply Department                               | E13         |                     |
| Support Services                                | E13         | Nort                |
| Transit Lounge 1                                | F9          | North               |
| Transit Lounge 2                                | C3          | NI (I               |
|                                                 |             | Northa              |

H12

## LOCATION

#### F14

| ALLIED HEALTH                   | G13 |
|---------------------------------|-----|
| Hand Therapy                    | G13 |
| Nutrition & Dietetics           | G13 |
| Occupational Therapy            | G13 |
| Physiotherapy                   | G13 |
| Podiatry High Risk Foot Service | G13 |
| Social Work                     | G13 |
| Speech Pathology                | G13 |
| Stomal Therapy                  | G13 |

| Community         | J13 |
|-------------------|-----|
| t Wing            | G15 |
| st Wing           | H15 |
|                   | F15 |
|                   | 115 |
| Language Services | F15 |

# **Northern Health Northern Hospital**